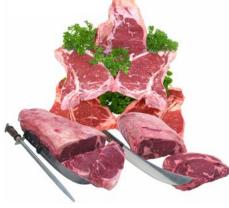

Not sure which cut of meat you or your gift recipient wants? Our steak sampler pack fits the bill! Our New York Strip steak, also sometimes called the Kansas City Strip depending on what part of the country are you in, is one of the most popular steaks available. Our Porterhouse Steak combines two fantastic steaks into one big steak. This steak is definitely for the person with a very hearty appetite. Our Rib Eye Steak is both flavorful and tender, coming from the lightly worked upper rib cage area. Its marbling of fat makes it very good for fast and hot cooking. Because our T-Bone Steaks contain meat from two of the most prized cuts of beef (the short loin and the tenderloin), T-bone steaks are generally considered one of the highest quality steaks. Steaks processed in Nebraska, where they know good meat. Certified Star Ranch Angus Beef.