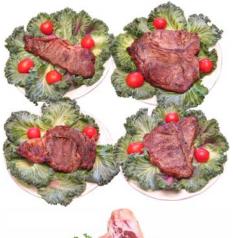

### USDA Choice Angus Beef Steak Sampler - Four Each New York Strip, Porterhouse, Rib Eye & T-Bone Steaks

For details & current prices, click here or go to our web site & enter A-073 in the search box...

USDA Choice Angus Beef Steak Sampler - Two Each New York Strip, Porterhouse, Rib Eye & T-Bone Steaks

For details & current prices, click here or go to our web site & enter A-072 in the search box...

### USDA Choice Angus Beef Steak Sampler - One Each New York Strip, Porterhouse, Rib Eye & T-Bone Steaks

For details & current prices, click here or go to our web site & enter A-012 in the search box...

Not sure which cut of meat you or your gift recipient wants? Our steak sampler pack fits the bill! Our New York Strip steak, also sometimes called the Kansas City Strip depending on what part of the country are you in, is one of the most popular steaks available. Our Porterhouse Steak combines two fantastic steaks into one big steak. This steak is definitely for the person with a very hearty appetite. Our Rib Eye Steak is both flavorful and tender, coming from the lightly worked upper rib cage area. Its marbling of fat makes it very good for fast and hot cooking. Because our T-Bone Steaks contain meat from two of the most prized cuts of beef (the short loin and the tenderloin), T-bone steaks are generally considered one of the highest quality steaks. Steaks processed in Nebraska, where they know good meat. Certified Star Ranch Angus Beef.